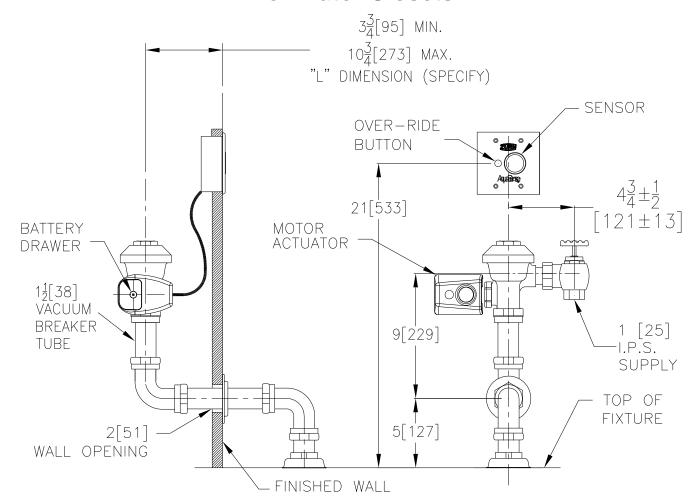

## **Flow Options** -WS1 1.6 Gal. Low Consumption -FF 4.5 Gal. Full Flush Standard Flush 3.5 Gallons Per Flush

This space is for Architectural/engineering Approval

**ENGINEERING SPECIFICATION: ZURN ZER6153AV** AquaSense 'AV' Concealed Battery Powered Automatic Sensor Flush Valve For Water Closets- Concealed, quiet diaphragmtype, rough brass, flushometer valve with Zurn's AguaVantage TPE, chloramine resistant, dual seal diaphragm with a clog resistant triple filtered by-pass. The valve incorporates a 6 VDC motorized actuator, a battery powered automatic sensor with a manual push-button override, high back pressure vacuum breaker, one piece hex coupling nut and adjustable tailpiece, spud coupling and flange for topspud connection. Switchable sensor features include 24 hour auto flush and diagnostic indicator lights. Control stop has internal siphon-guard protection, and a sweat solder kit. Internal seals are made of chloramine resistant materials.