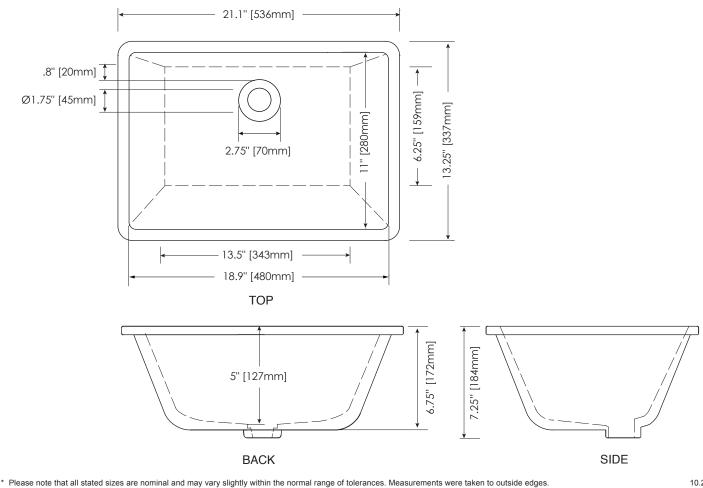

### NOMINAL DIMENSIONS

21.1" Width x 13.25" Depth x 7.25" Height

\* All fixture dimensions are nominal and may vary with the range of tolerances established by ASME/ANSI Standard A112.19.2M.

# **PRODUCT DIAGRAM**

For customer support please visit www.ryvyr.com or call 866.395.8112 weekdays 8:00 to 5:00 EST or fax 866.395.8113 any time