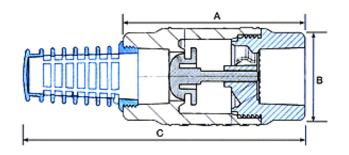

# **Dimensions**

| Size   | 3/4"    | 1"    | <b>1</b> ½" | <b>1</b> ½" | 2"      |
|--------|---------|-------|-------------|-------------|---------|
| A (in) | 3 3/8   | 3 1/2 | 4 5/16      | 4 3/4       | 5 1/2   |
| B (in) | 1 13/16 | 2 1/8 | 2 17/32     | 2 29/32     | 3 17/32 |
| C (in) | 5 3/8   | 5 3/4 | 6 31/32     | 7 21/32     | 8 5/8   |