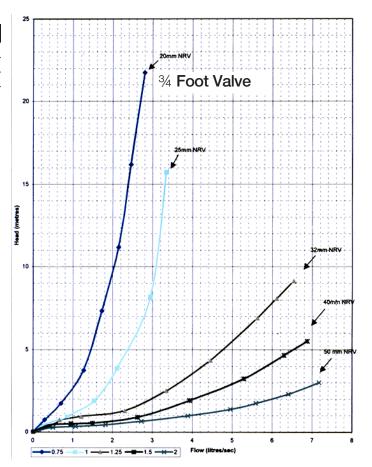

ads: NPT Thread

Maximum Pressure Rating: 230 psi – 1600 kpa (16 bar) @ 20°C

#### NOTICE

The information contained herein is not intended to replace the full product installation and safety information available or the experience of a trained product installer. You are required to thoroughly read all installation instructions and product safety information before beginning the installation of this product.



# **Dimensions**

| Size   | 3/4"    | 1"    | <b>1</b> ½" | <b>1</b> ½" | 2"      |
|--------|---------|-------|-------------|-------------|---------|
| A (in) | 3 3/8   | 3 1/2 | 4 5/16      | 4 3/4       | 5 1/2   |
| B (in) | 1 13/16 | 2 1/8 | 2 17/32     | 2 29/32     | 3 17/32 |
| C (in) | 5 3/8   | 5 3/4 | 6 31/32     | 7 21/32     | 8 5/8   |

## **Head Loss Flow Chart**







ES-ANKA-AFV 1750 © 2017 Watts