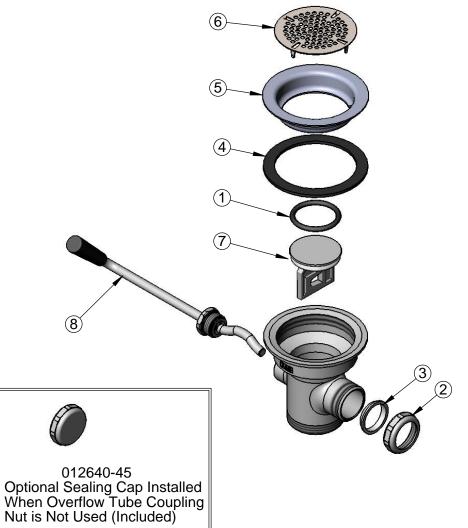

| ITEM<br>NO. | SALES NO.   | DESCRIPTION                          |
|-------------|-------------|--------------------------------------|
| 1           | 010389-45   | O-Ring, Plunger                      |
| 2           | 010391-45   | Nut, Coupling for Twist Drain        |
| 3           | 010390-45   | Ferrule, Coupling Nut                |
| 4           | 010382-45   | Gasket, 3 1/2" Face Flange           |
| 5           | 010384-45   | Flange, 3 1/2" Face                  |
| 6           | 010386-45   | Strainer, 3 1/2" Snap-in Removable   |
| 7           | 010388-45   | Plunger, Lever and Twist Drain       |
| 8           | 010393-45XS | Handle Asm, Rotary Waste Valve Twist |