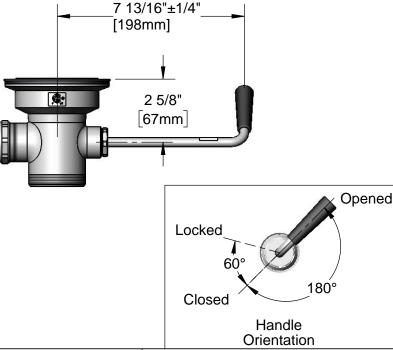

| <ul><li>Twist Handle w/<br/>Heat Resistant<br/>Plastic Grip (Showr<br/>in Open Position)</li></ul> |
|----------------------------------------------------------------------------------------------------|
| Removable<br>Snap-In Strainer                                                                      |
| $_{0}$ 4 7/16" $_{0}$ [113mm]                                                                      |

**Product Specifications:** 

Rotary Waste Valve w/ Short Twist Handle, 3 1/2" Sink Opening, 2" NPT Male Outlet / 1 1/2" NPT Female Threads Outlet

Product Compliance:

ASME A112.18.2 / CSA B125.2

Drawn: JBC Checked: JRM Approved: JHB Date: 05/05/17 Scale: 1:8 Sheet: 1 of 2