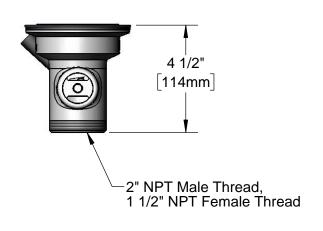

**Product Specifications:** 

Rotary Waste Valve w/ Short Twist Handle, 3 1/2" Sink Opening, 2" NPT Male Outlet / 1 1/2" NPT Female Threads Outlet

Product Compliance:

ASME A112.18.2 / CSA B125.2

Drawn: JBC Checked: JRM Approved: JHB Date: 05/05/17 Scale: 1:8 Sheet: 1 of 2