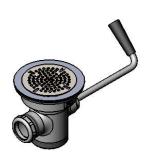

| <ul><li>Twist Handle w/<br/>Heat Resistant<br/>Plastic Grip (Showr<br/>in Open Position)</li></ul> |
|----------------------------------------------------------------------------------------------------|
| Removable<br>Snap-In Strainer                                                                      |
| $_{0}$ 4 7/16" $_{0}$ [113mm]                                                                      |

**Product Specifications:** 

Rotary Waste Valve w/ Short Twist Handle, 3 1/2" Sink Opening, 2" NPT Male Outlet / 1 1/2" NPT Female Threads Outlet

Product Compliance:

ASME A112.18.2 / CSA B125.2

Drawn: JBC Checked: JRM Approved: JHB Date: 05/05/17 Scale: 1:8 Sheet: 1 of 2