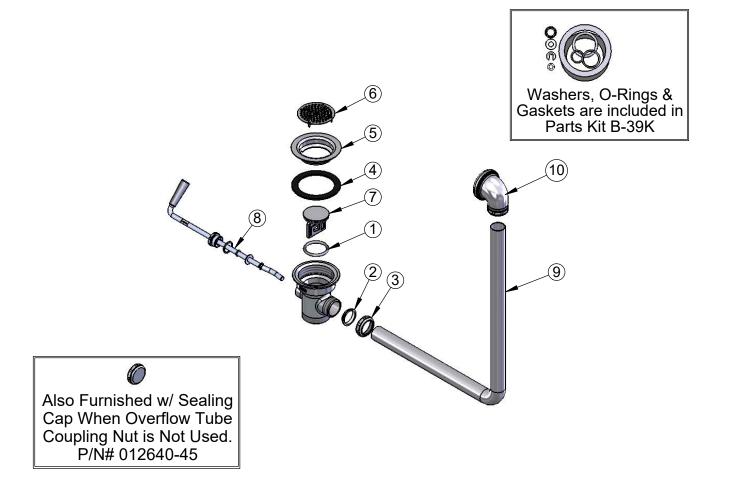

| ITEM NO. | SALES NO. | DESCRIPTION                          |
|----------|-----------|--------------------------------------|
| 1        | 010389-45 | O-Ring, Plunger                      |
| 2        | 010390-45 | Ferrule, Coupling Nut                |
| 3        | 010391-45 | Nut, Coupling for Twist Drain        |
| 4        | 010381-45 | Gasket, 3" Face Flange               |
| 5        | 015306-45 | Flange, 3" Face                      |
| 6        | 010385-45 | Strainer, 3" Snap-in                 |
| 7        | 010388-45 | Plunger, Lever and Twist Drain       |
| 8        | 010393-45 | Handle Asm, Rotary Waste Valve Twist |
| 9        | 011355-45 | Tube, Overflow Elbow                 |
| 10       | 011356-45 | Head Asm, Overflow Tube              |