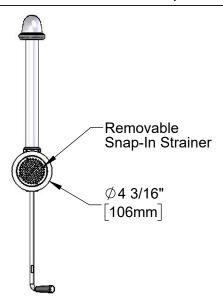

This Space for Architect/Engineer Approval

Job Name\_\_\_\_\_\_Date\_\_\_

Model Specified\_\_\_\_\_Quantity\_\_\_\_

Customer/Wholesaler\_\_\_\_\_

Contractor\_\_\_\_\_

Architect/Engineer

Ø2 11/16" [68mm] Ø1 1/4" [32mm] O.D. Overflow Tube-15 3/8" 12 1/4±1/4" 19 1/2" [312mm] 391mm [495mm] 2 5/8" 4 1/2" 66mm [115mm] 2" NPT Male Thread, 1-1/2" NPT Female Thread

Product Specifications:

Rotary Waste Valve w/ Twist Handle, 3" Sink Opening, 2" NPT Male / 1-1/2" NPT Female Thread Outlet & Overflow Tube w/ Head Asm.

Product Compliance:

ASME A112.18.2 / CSA B125.2

Drawn: KJG Checked: JRM Approved: JHB Date: 06/25/18 Scale: 1:10 Sheet: 1 of 2