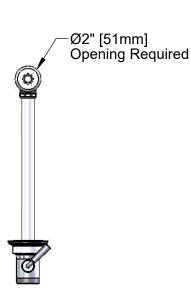

This Space for Architect/Engineer Approval

Job Name\_\_\_\_\_\_Date\_\_\_

Model Specified\_\_\_\_\_Quantity\_\_\_\_

Customer/Wholesaler\_\_\_\_\_

Contractor\_\_\_\_\_

Architect/Engineer

Ø2 11/16" [68mm] Ø1 1/4" [32mm] O.D. Overflow Tube-15 3/8" 12 1/4±1/4" 19 1/2" [312mm] 391mm [495mm] 2 5/8" 4 1/2" 66mm [115mm] 2" NPT Male Thread, 1-1/2" NPT Female Thread

Product Specifications:

Rotary Waste Valve w/ Twist Handle, 3" Sink Opening, 2" NPT Male / 1-1/2" NPT Female Thread Outlet & Overflow Tube w/ Head Asm.

Product Compliance:

ASME A112.18.2 / CSA B125.2

Drawn: KJG Checked: JRM Approved: JHB Date: 06/25/18 Scale: 1:10 Sheet: 1 of 2