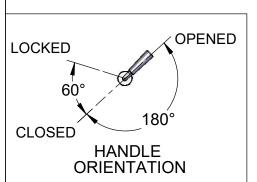

**Product Specifications:** 

Rotary Waste Valve w/ Twist Handle, 3" Sink Opening, 2" NPT Male / 1-1/2" NPT Female Thread Outlet & Overflow Tube w/ Head Asm.

Product Compliance:

ASME A112.18.2 / CSA B125.2