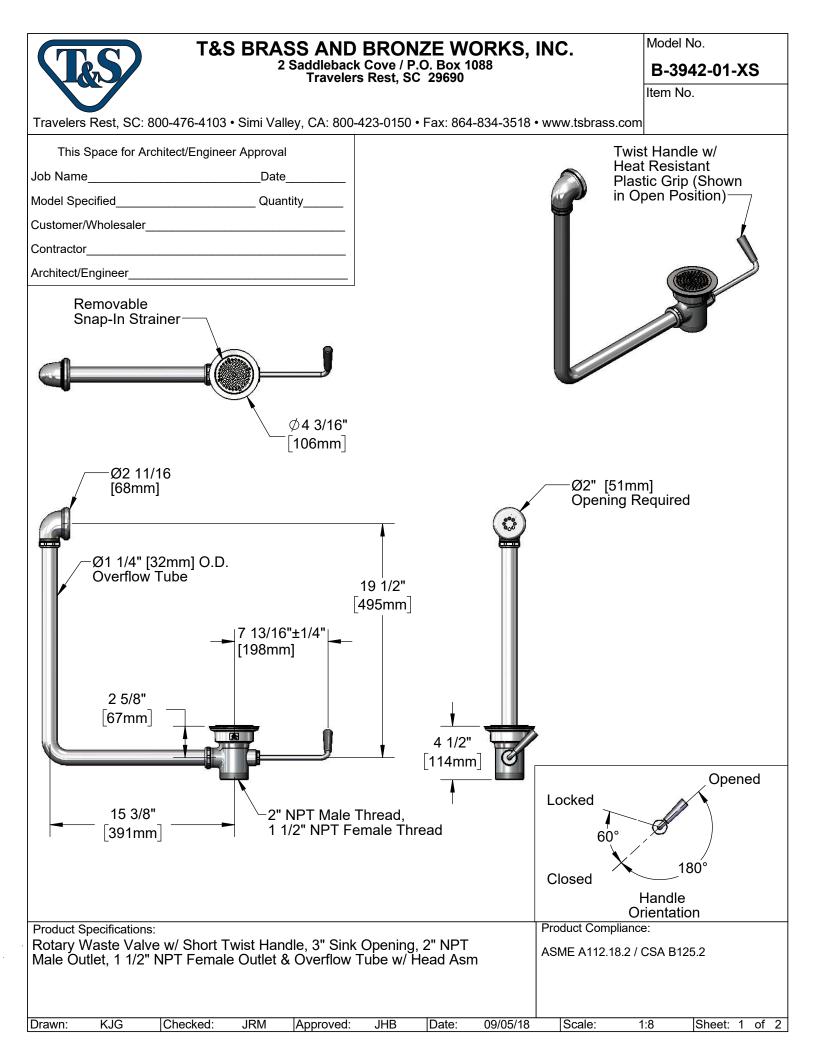

## **T&S BRASS AND BRONZE WORKS, INC.**

2 Saddleback Cove / P.O. Box 1088 Travelers Rest, SC 29690 Model No.

B-3942-01-XS

Item No.

Travelers Rest, SC: 800-476-4103 • Simi Valley, CA: 800-423-0150 • Fax: 864-834-3518 • www.tsbrass.com