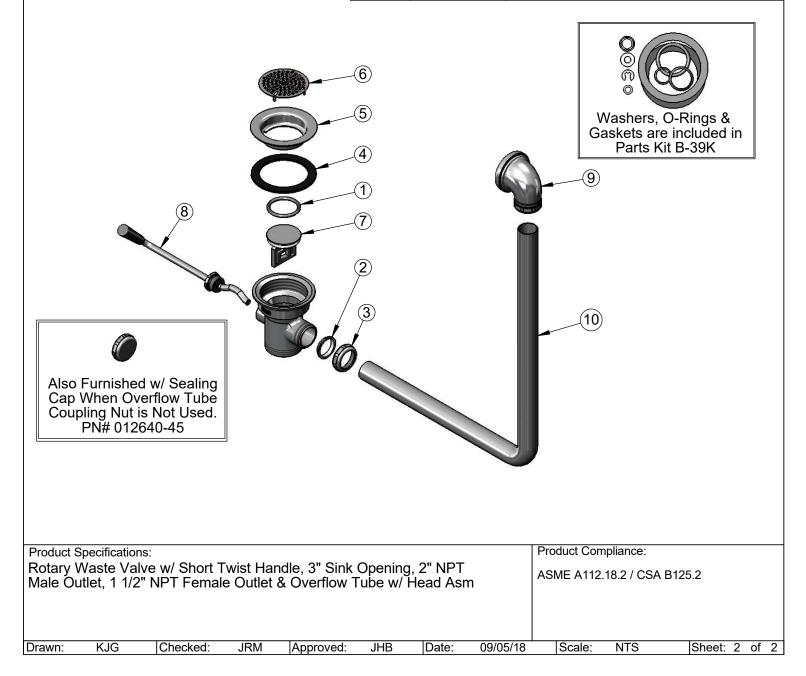

| ITEM<br>NO. | SALES NO.   | DESCRIPTION                            |
|-------------|-------------|----------------------------------------|
| 1           | 010389-45   | O-Ring, Plunger                        |
| 2           | 010390-45   | Ferrule, Coupling Nut                  |
| 3           | 010391-45   | Nut, Coupling for Twist Drain          |
| 4           | 010381-45   | Gasket, 3" Face Flange                 |
| 5           | 015306-45   | Flange, 3" Face                        |
| 6           | 010385-45   | Strainer, 3" Snap-in                   |
| 7           | 010388-45   | Plunger, Lever and Twist Drain         |
| 8           | 010393-45XS | Handle, Rotary Waste Valve Short Twist |
| 9           | 011356-45   | Head Asm, Overflow Tube                |
| 10          | 011355-45   | Tube, Overflow Elbow                   |