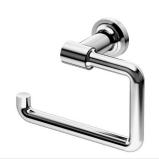

# **Hand Towel Ring** 533TR **Specification Submittal**

### **Model Numbers**

□ 533TR Hand Towel Ring

# **Feature Highlights**

- Metal construction
- Mounting hardware included
- Standard finish is polished chrome