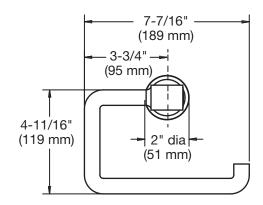

# **Dimensions** Museo Hand Towel Holder, 533TR

Note: Dimensions subject to change without notice.