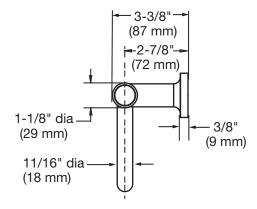

# **Dimensions** Museo Hand Towel Holder, 533TR

Note: Dimensions subject to change without notice.