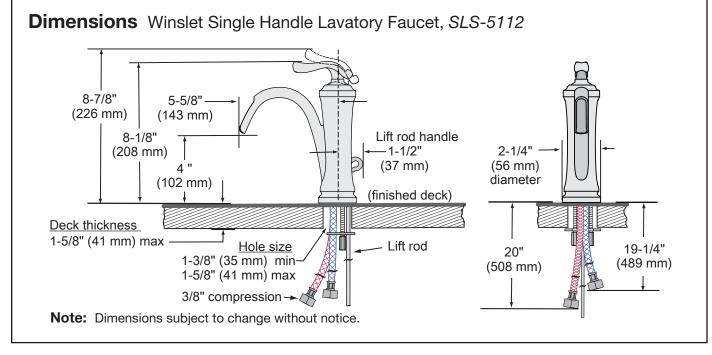

#### Model Number

□ SLS-5112 Single Handle Lavatory Faucet with lift rod and pop-up drain assembly

#### Feature Highlights

- Single handle lavatory faucet with quarter turn ceramic control components
- Single hole mounting, braided supply hoses
- Pop-up drain and lift rod assembly
- Aerator with 1.5 gpm flow rate (5.7L/min)
- Metal construction, polished chrome finish