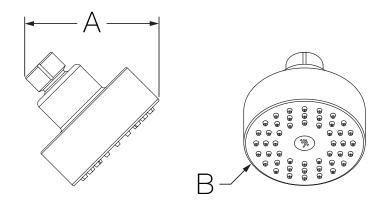

1 Mode Showerhead **Specification Submittal** 

| Model Numbers                            | Specification                                                                                                                                                                                                    |
|------------------------------------------|------------------------------------------------------------------------------------------------------------------------------------------------------------------------------------------------------------------|
| ☐ 672SH 1 Mode Showerhead  Modifications | mode showerhead with easy to clean rubber nozzles includes standard 2.5 gpm (9.5 L/min) flow restrictor.  Components made from metal and nonmetallic materials, plated in standard polished chrome finish.       |
| □ -1.5                                   | Compliance                                                                                                                                                                                                       |
|                                          | -ASME A112.18.1/CSA B125.1 -WaterSense 1.5 gpm (5.7 L/min)                                                                                                                                                       |
|                                          | Warranty                                                                                                                                                                                                         |
|                                          | Limited Lifetime - to the original end purchaser in consumer/residential installations.  5 Years - for industrial/commercial installations. Refer to www.symmons.com/warranty for complete warranty information. |
| Dimensions                               |                                                                                                                                                                                                                  |

| Measurements |                 |
|--------------|-----------------|
| Α            | 3-1/2", 89 mm   |
| В            | Ø 3-1/8", 79 mm |

Note: Dimensions subject to change without notice.