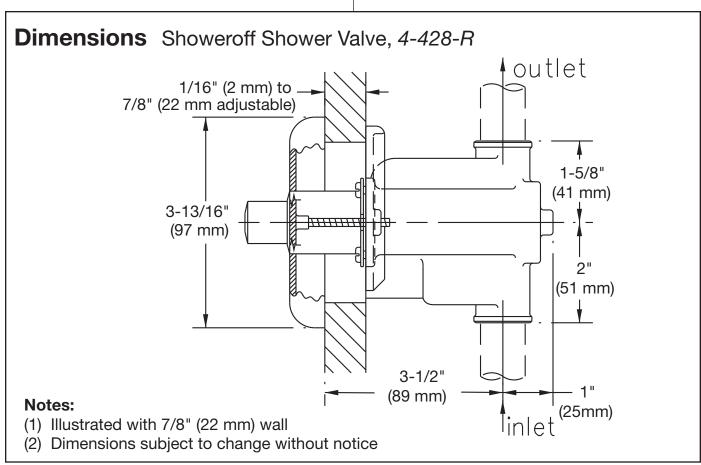

# **Showeroff Shower Limiter Valve** 4-428-R Specification Submittal

## **Feature Highlights**

- Showeroff limiter valve for steel walls
- Rear mounting
- Integral service stop for shutting water off when servicing valve cartridge
- 1/2 inch IPS back connections
- Vandal resistant mounting fasteners, recessed hex socket type