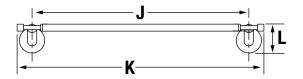

### 433TB-18

#### 433TB-24

| Measurements |                 |  |  |
|--------------|-----------------|--|--|
| Α            | 2 3/8", 60 mm   |  |  |
| В            | 2 5/8", 67 mm   |  |  |
| С            | 2 5/8", 67 mm   |  |  |
| D            | 8 1/4", 210 mm  |  |  |
| E            | 5 5/8", 143 mm  |  |  |
| F            | 2 5/8", 67 mm   |  |  |
| G            | 7", 178 mm      |  |  |
| Н            | 3 1/8", 79 mm   |  |  |
| I            | 4 1/8", 105 mm  |  |  |
| J            | 20", 508 mm     |  |  |
| K            | 22 3/4", 578 mm |  |  |
| L            | 2 5/8", 67 mm   |  |  |
| М            | 2 5/8", 67 mm   |  |  |
| N            | 26", 660 mm     |  |  |
| 0            | 28 3/4", 730 mm |  |  |

| Required for Installation |  |  |
|---------------------------|--|--|
| Phillips head screwdriver |  |  |
| Power drill               |  |  |

**Note:** Dimensions are subject to change without notice.