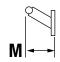

#### 433TB-24

| Measurements |                 |  |  |
|--------------|-----------------|--|--|
| Α            | 2 3/8", 60 mm   |  |  |
| В            | 2 5/8", 67 mm   |  |  |
| С            | 2 5/8", 67 mm   |  |  |
| D            | 8 1/4", 210 mm  |  |  |
| E            | 5 5/8", 143 mm  |  |  |
| F            | 2 5/8", 67 mm   |  |  |
| G            | 7", 178 mm      |  |  |
| Н            | 3 1/8", 79 mm   |  |  |
| I            | 4 1/8", 105 mm  |  |  |
| J            | 20", 508 mm     |  |  |
| K            | 22 3/4", 578 mm |  |  |
| L            | 2 5/8", 67 mm   |  |  |
| М            | 2 5/8", 67 mm   |  |  |
| N            | 26", 660 mm     |  |  |
| 0            | 28 3/4", 730 mm |  |  |

| Required for Installation |  |  |
|---------------------------|--|--|
| Phillips head screwdriver |  |  |
| Power drill               |  |  |

**Note:** Dimensions are subject to change without notice.