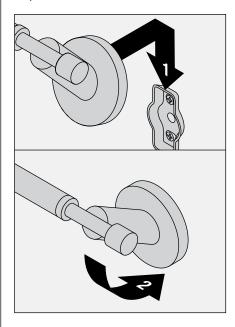

#### Installation

1) Measure and mark centerlines for mounting bracket installation using dimensions on page 2.

**Notes:** 433TB-18 and 433TB-24 only. Make sure both centerline marks are level.

2a) Dry Wall Option: Place mounting brackets into desired position. Using brackets as a guide, mark holes. Screw self-drilling anchors into wall.

2b) **Stud Option:** Place mounting brackets into desired position. Using brackets as a guide, carefully drill 3/16" holes into wall.

 With mounting brackets in position, secure to wall using screws.

4) Hang top of accessory on mounting bracket. Lower into position.