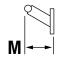

#### 433TB-24

| Measurements |                 |  |  |
|--------------|-----------------|--|--|
| Α            | 2 3/8", 60 mm   |  |  |
| В            | 2 5/8", 67 mm   |  |  |
| С            | 2 5/8", 67 mm   |  |  |
| D            | 8 1/4", 210 mm  |  |  |
| E            | 5 5/8", 143 mm  |  |  |
| F            | 2 5/8", 67 mm   |  |  |
| G            | 7", 178 mm      |  |  |
| Н            | 3 1/8", 79 mm   |  |  |
| I            | 4 1/8", 105 mm  |  |  |
| J            | 20", 508 mm     |  |  |
| K            | 22 3/4", 578 mm |  |  |
| L            | 2 5/8", 67 mm   |  |  |
| М            | 2 5/8", 67 mm   |  |  |
| N            | 26", 660 mm     |  |  |
| 0            | 28 3/4", 730 mm |  |  |

| Required for Installation |  |  |
|---------------------------|--|--|
| Phillips head screwdriver |  |  |
| Power drill               |  |  |

**Note:** Dimensions are subject to change without notice.