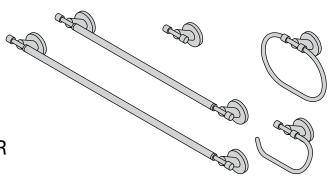

433RH, 433TB-18, 433TB-24, 433TP, 433TR Sereno<sup>™</sup> Accessories

# **Operation & Maintenance Manual**

| Model Numbers |                                    | Specifications                                                                                                                                                                             |  |
|---------------|------------------------------------|--------------------------------------------------------------------------------------------------------------------------------------------------------------------------------------------|--|
| □ 433RH       | Robe Hook                          | All premium accessories made from brass plated in standard polished chrome finish.                                                                                                         |  |
| □ 433TB-18    | 18" Towel Bar                      |                                                                                                                                                                                            |  |
| □ 433TB-24    | 24" Towel Bar                      |                                                                                                                                                                                            |  |
| □ 433TP       | Toilet Paper Holder                |                                                                                                                                                                                            |  |
| □ 433TR       | Towel Ring                         |                                                                                                                                                                                            |  |
| Modifications |                                    | Warranty                                                                                                                                                                                   |  |
| □ -STN        | Satin nickel finish                | Limited Lifetime - to the original end purchaser in consumer installations.  5 Years - for commercial installations.  Refer to www.symmons.com/warranty for complete warranty information. |  |
|               | propriate -suffix to model number. | 1                                                                                                                                                                                          |  |