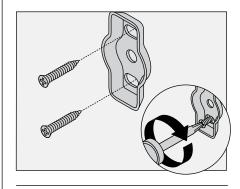

2b) **Stud Option:** Place mounting brackets into desired position. Using brackets as a guide, carefully drill 3/16" holes into wall.

 With mounting brackets in position, secure to wall using screws.

4) Hang top of accessory on mounting bracket. Lower into position.