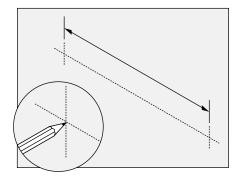

#### **Dimensions**

#### 433TB-24

| Measurements |                 |  |  |
|--------------|-----------------|--|--|
| Α            | 2 3/8", 60 mm   |  |  |
| В            | 2 5/8", 67 mm   |  |  |
| С            | 2 5/8", 67 mm   |  |  |
| D            | 8 1/4", 210 mm  |  |  |
| E            | 5 5/8", 143 mm  |  |  |
| F            | 2 5/8", 67 mm   |  |  |
| G            | 7", 178 mm      |  |  |
| Н            | 3 1/8", 79 mm   |  |  |
| I            | 4 1/8", 105 mm  |  |  |
| J            | 20", 508 mm     |  |  |
| K            | 22 3/4", 578 mm |  |  |
| L            | 2 5/8", 67 mm   |  |  |
| М            | 2 5/8", 67 mm   |  |  |
| N            | 26", 660 mm     |  |  |
| 0            | 28 3/4", 730 mm |  |  |