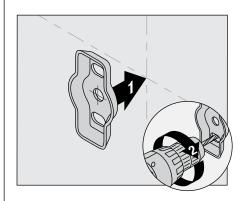

2b) **Stud Option:** Place mounting brackets into desired position. Using brackets as a guide, carefully drill 3/16" holes into wall.

 With mounting brackets in position, secure to wall using screws.

4) Hang top of accessory on mounting bracket. Lower into position.

5) Secure with set screw.