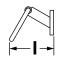

#### **Dimensions**

#### 433TB-24

| Measurements |                 |  |  |
|--------------|-----------------|--|--|
| Α            | 2 3/8", 60 mm   |  |  |
| В            | 2 5/8", 67 mm   |  |  |
| С            | 2 5/8", 67 mm   |  |  |
| D            | 8 1/4", 210 mm  |  |  |
| E            | 5 5/8", 143 mm  |  |  |
| F            | 2 5/8", 67 mm   |  |  |
| G            | 7", 178 mm      |  |  |
| Н            | 3 1/8", 79 mm   |  |  |
| I            | 4 1/8", 105 mm  |  |  |
| J            | 20", 508 mm     |  |  |
| K            | 22 3/4", 578 mm |  |  |
| L            | 2 5/8", 67 mm   |  |  |
| М            | 2 5/8", 67 mm   |  |  |
| N            | 26", 660 mm     |  |  |
| 0            | 28 3/4", 730 mm |  |  |