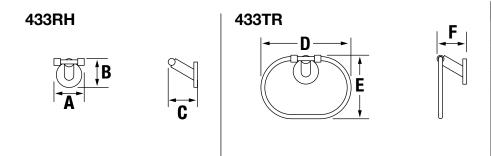

#### **Dimensions**

## 433TP

#### 433TB-24

| Measurements |                 |  |  |
|--------------|-----------------|--|--|
| Α            | 2 3/8", 60 mm   |  |  |
| В            | 2 5/8", 67 mm   |  |  |
| С            | 2 5/8", 67 mm   |  |  |
| D            | 8 1/4", 210 mm  |  |  |
| E            | 5 5/8", 143 mm  |  |  |
| F            | 2 5/8", 67 mm   |  |  |
| G            | 7", 178 mm      |  |  |
| Н            | 3 1/8", 79 mm   |  |  |
| I            | 4 1/8", 105 mm  |  |  |
| J            | 20", 508 mm     |  |  |
| K            | 22 3/4", 578 mm |  |  |
| L            | 2 5/8", 67 mm   |  |  |
| М            | 2 5/8", 67 mm   |  |  |
| N            | 26", 660 mm     |  |  |
| 0            | 28 3/4", 730 mm |  |  |