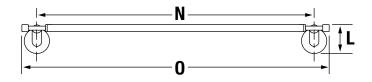

#### 433TB-24

| Measurements |                 |  |  |
|--------------|-----------------|--|--|
| Α            | 2 3/8", 60 mm   |  |  |
| В            | 2 5/8", 67 mm   |  |  |
| С            | 2 5/8", 67 mm   |  |  |
| D            | 8 1/4", 210 mm  |  |  |
| E            | 5 5/8", 143 mm  |  |  |
| F            | 2 5/8", 67 mm   |  |  |
| G            | 7", 178 mm      |  |  |
| Н            | 3 1/8", 79 mm   |  |  |
| I            | 4 1/8", 105 mm  |  |  |
| J            | 20", 508 mm     |  |  |
| K            | 22 3/4", 578 mm |  |  |
| L            | 2 5/8", 67 mm   |  |  |
| М            | 2 5/8", 67 mm   |  |  |
| N            | 26", 660 mm     |  |  |
| 0            | 28 3/4", 730 mm |  |  |

| Required for Installation |  |  |
|---------------------------|--|--|
| Phillips head screwdriver |  |  |
| Power drill               |  |  |

**Note:** Dimensions are subject to change without notice.