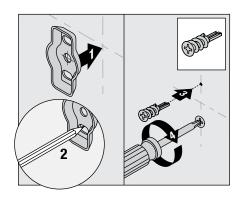

#### Installation

1) Measure and mark centerlines for mounting bracket installation using dimensions on page 2.

**Notes:** 433TB-18 and 433TB-24 only. Make sure both centerline marks are level.

2a) Dry Wall Option: Place mounting brackets into desired position. Using brackets as a guide, mark holes. Screw self-drilling anchors into wall.

2b) **Stud Option:** Place mounting brackets into desired position. Using brackets as a guide, carefully drill 3/16" holes into wall.

 With mounting brackets in position, secure to wall using screws.

4) Hang top of accessory on mounting bracket. Lower into position.