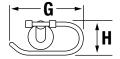

#### **Dimensions**

#### 433TB-24

| Measurements |                 |  |  |
|--------------|-----------------|--|--|
| Α            | 2 3/8", 60 mm   |  |  |
| В            | 2 5/8", 67 mm   |  |  |
| С            | 2 5/8", 67 mm   |  |  |
| D            | 8 1/4", 210 mm  |  |  |
| E            | 5 5/8", 143 mm  |  |  |
| F            | 2 5/8", 67 mm   |  |  |
| G            | 7", 178 mm      |  |  |
| Н            | 3 1/8", 79 mm   |  |  |
| I            | 4 1/8", 105 mm  |  |  |
| J            | 20", 508 mm     |  |  |
| K            | 22 3/4", 578 mm |  |  |
| L            | 2 5/8", 67 mm   |  |  |
| М            | 2 5/8", 67 mm   |  |  |
| N            | 26", 660 mm     |  |  |
| 0            | 28 3/4", 730 mm |  |  |