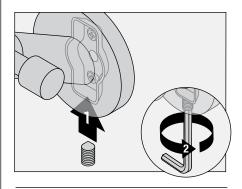

2b) **Stud Option:** Place mounting brackets into desired position. Using brackets as a guide, carefully drill 3/16" holes into wall.

 With mounting brackets in position, secure to wall using screws.

4) Hang top of accessory on mounting bracket. Lower into position.

5) Secure with set screw.