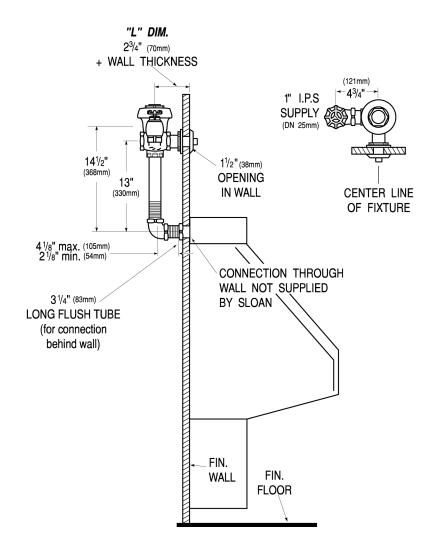

## DETAILS

- Flush Volume: 1.0 gpf (3.8 Lpf)
- Finish: Rough Brass (RB)
- Valve: Diaphragm
- Valve Body Material: Semi-red Brass
- Fixture Type: Urinal
- Fixture Connection: Rear spud
- Rough-In Dimension: 14 <sup>1</sup>/<sub>2</sub>" (368mm)
- Spud Coupling: 1 <sup>1</sup>/<sub>2</sub>" (38mm)
- Supply Pipe: 1" (25mm)
- L Dimension: 14 <sup>3</sup>/<sub>4</sub>" (375mm) (14-3/4-LDIM)
- Wall Box: Standard (not included, order separately)

#### **ROUGH-IN**

SLDAN:

Sloan 10500 Seymour Ave, Franklin Park, IL 60131 Phone: 800.982.5839 • Fax: 800.447.8329 • sloan.com