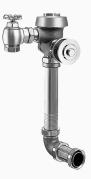

### DESCRIPTION

1.0 gpf, Rough Brass Finish, Single Flush, 14.75 L Dimension, Standard (not included, order separately) Wall Box, Royal® Concealed Manual Urinal Flushometer.

## DETAILS

- Flush Volume: 1.0 gpf (3.8 Lpf)
- Finish: Rough Brass (RB)
- Valve: Diaphragm
- Valve Body Material: Semi-red Brass
- Fixture Type: Urinal
- Fixture Connection: Rear spud
- Rough-In Dimension: 14 <sup>1</sup>/<sub>2</sub>" (368mm)
- Spud Coupling: 1 <sup>1</sup>/<sub>2</sub>" (38mm)
- Supply Pipe: 1" (25mm)
- L Dimension: 14 <sup>3</sup>/<sub>4</sub>" (375mm) (14-3/4-LDIM)
- Wall Box: Standard (not included, order separately)

### FEATURES

- PERMEX synthetic rubber diaphragm with Dual Filtered Fixed Bypass
- Valve body, Cover, Tailpiece and Control Stop shall be in compliance with ASTM Alloy Classification for Semi-Red Brass
- Valve shall be in compliance to the applicable sections of ASSE 1037.