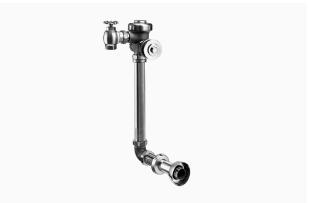

## DESCRIPTION

1.6 gpf, Rough Brass Finish, Single Flush, 5.75 L Dimension, Sloan® Concealed Manual Water Closet Flushometer.

## DETAILS

- Flush Volume: 1.6 gpf (6.0 Lpf)
- Finish: Rough Brass (RB)
- Valve: Diaphragm
- Valve Body Material: Semi-red Brass
- Fixture Type: Water Closet
- Fixture Connection: Rear spud
- Rough-In Dimension: 24" (610mm)
- Spud Coupling: 1 <sup>1</sup>/<sub>2</sub>" (38mm)
- Supply Pipe: 1" (25mm)
- L Dimension: 5 <sup>3</sup>/<sub>4</sub>" (146mm) (5-3/4-LDIM)