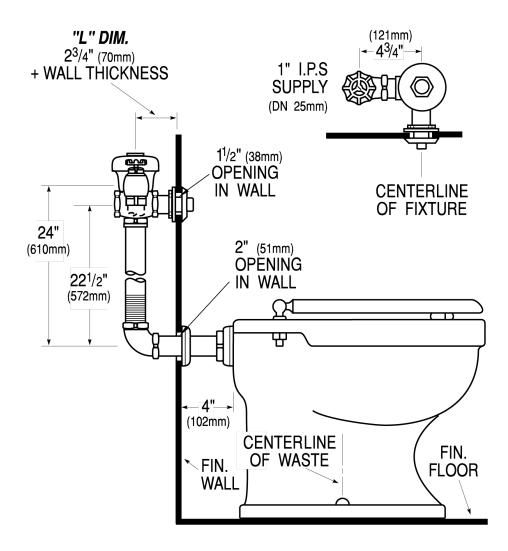

## DETAILS

- Flush Volume: 1.6 gpf (6.0 Lpf)
- Finish: Rough Brass (RB)
- Valve: Diaphragm
- Valve Body Material: Semi-red Brass
- Fixture Type: Water Closet
- Fixture Connection: Rear spud
- Rough-In Dimension: 24" (610mm)
- Spud Coupling: 1 <sup>1</sup>/<sub>2</sub>" (38mm)
- Supply Pipe: 1" (25mm)
- L Dimension: 5 <sup>3</sup>/<sub>4</sub>" (146mm) (5-3/4-LDIM)

#### NOTES

All information contained within this document subject to change without notice.

Looking for other variations of the SLOAN 154 product? View the general spec sheet with all options.

Find a compatible urinal for this flushometer. Find a compatible water closet for this flushometer. **ROUGH-IN** 