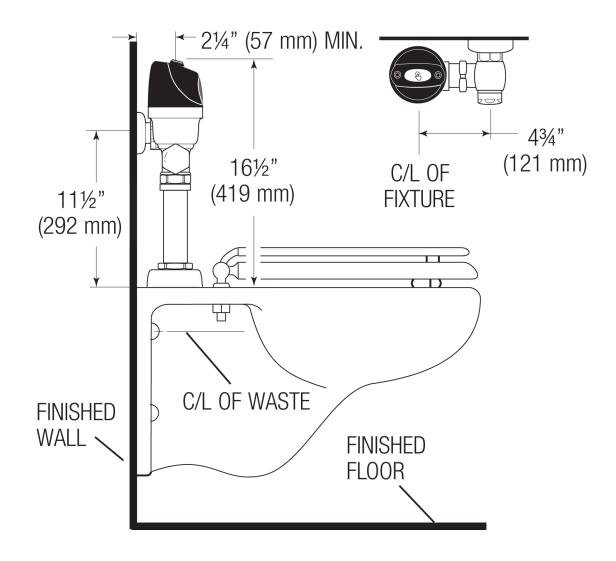

# **ROUGH-IN**

Sloan 10500 Seymour Ave, Franklin Park, IL 60131 Phone: 800.982.5839 • Fax: 800.447.8329 • sloan.com