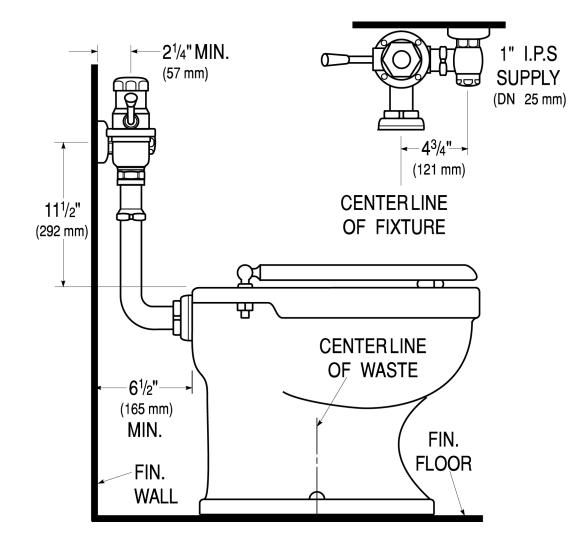

## DETAILS

- Flush Volume: 1.6 gpf (6.0 Lpf)
- Finish: Polished Chrome (CP)
- Valve: Piston
- Valve Body Material: Semi-red Brass
- Fixture Type: Water Closet
- Fixture Connection: Rear spud
- Rough-In Dimension: 11 <sup>1</sup>/<sub>2</sub>" (292mm)
- Spud Coupling: 1 <sup>1</sup>/<sub>2</sub>" (38mm)
- Supply Pipe: 1" (25mm)

# **ROUGH-IN**

Sloan 10500 Seymour Ave, Franklin Park, IL 60131 Phone: 800.982.5839 • Fax: 800.447.8329 • sloan.com