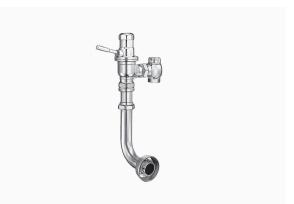

#### DESCRIPTION

1.6 gpf, Polished Chrome Finish, Single Flush, Dolphin Exposed Manual Water Closet Flushometer.

## DETAILS

- Flush Volume: 1.6 gpf (6.0 Lpf)
- Finish: Polished Chrome (CP)
- Valve: Piston
- Valve Body Material: Semi-red Brass
- Fixture Type: Water Closet
- Fixture Connection: Rear spud
- Rough-In Dimension: 11 <sup>1</sup>/<sub>2</sub>" (292mm)
- Spud Coupling: 1 <sup>1</sup>/<sub>2</sub>" (38mm)
- Supply Pipe: 1" (25mm)

#### FEATURES

- Flush volume is factory set with option of adjusting volume range according to specific needs
- Flushing control mechanism functions in oil and is isolated from debris
- Water pressure not required to positively shut off
- Complies with military specifications
- Regulating screw for flush duration control and adjustable tailpiece accommodates different heights
- Valve body, Cover, Tailpiece and Control Stop shall be in compliance with ASTM Alloy Classification for Red Brass
- Valve shall be in compliance to the applicable sections of ASSE 1037.