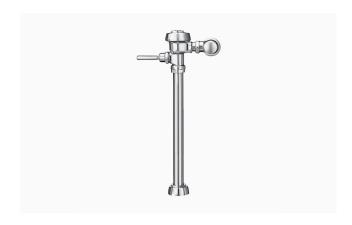

#### **DESCRIPTION**

6.5 gpf, Polished Chrome Finish, Single Flush, 1.5 Offset, Royal® Exposed Manual Service Sink Flushometer.

#### **DETAILS**

Flush Volume: 6.5 gpf (24.6 Lpf)Finish: Polished Chrome (CP)

• Valve: Diaphragm

Valve Body Material: Semi-red Brass

Fixture Type: Service Sink
Fixture Connection: Top spud
Rough-In Dimension: 24" (610mm)
Spud Coupling: 1 ½" (38mm)
Supply Pipe: 1" (25mm)