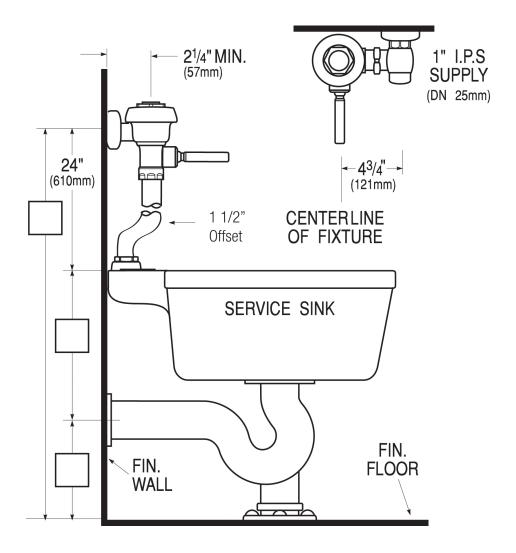

#### **DETAILS**

Flush Volume: 6.5 gpf (24.6 Lpf)Finish: Polished Chrome (CP)

• Valve: Diaphragm

Valve Body Material: Semi-red Brass

Fixture Type: Service Sink
Fixture Connection: Top spud
Rough-In Dimension: 24" (610mm)
Spud Coupling: 1 ½" (38mm)
Supply Pipe: 1" (25mm)

# **ROUGH-IN**