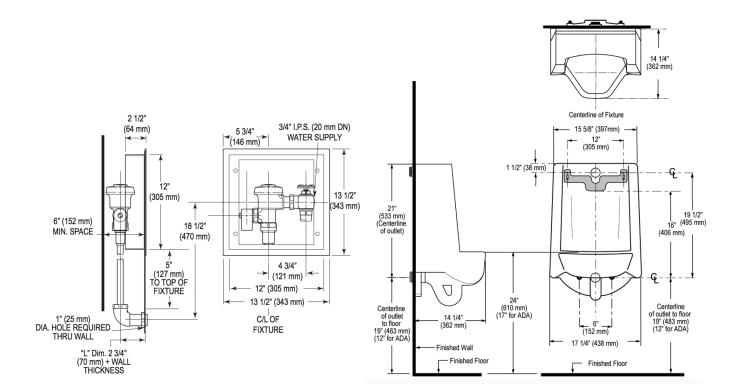

## DETAILS

- Flush Volume: 0.125 gpf (0.5 Lpf)
- Nominal Dimensions: 14  $^{1}\!\!/_{4}"\times 17$   $^{1}\!\!/_{4}"\times 25$   $^{1}\!\!/_{2}"$  (362  $\times$  438  $\times$  648mm)

## NOTES

All information contained within this document subject to change without notice.

Sloan 10500 Seymour Ave, Franklin Park, IL 60131 Phone: 800.982.5839 • Fax: 800.447.8329 • sloan.com

**ROUGH-IN** 