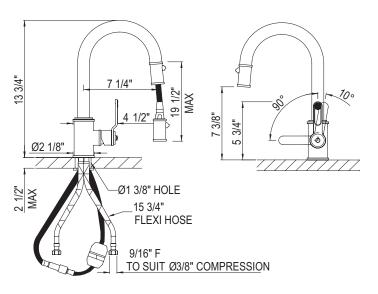

### **FEATURES**

- · Brass construction
- Metal lever only
- Dual-spray functionality with ability to toggle between stream and spray settings
- 2 1/2" max installation deck depth
- · Ceramic disc control cartridge
- 7 1/4" reach swivel C-spout
- · Retractable pull-down metal hand spray
- Nylon hose
- · Quick Connect system for easy installation
- 1.75 GPM
- Handle rotation is only 1 1/8" from the center of the faucet to the backsplash
- Please allow 2" clearance from backsplash to center of faucet hole