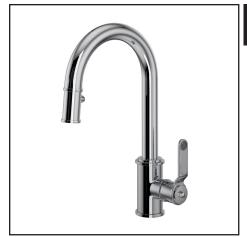

# PERRIN & ROWE® ARMSTRONG™ PULL-DOWN BAR/FOOD PREP FAUCET

# U.4543HT

### **FEATURES**

- · Brass construction
- Metal lever only
- Dual-spray functionality with ability to toggle between stream and spray settings
- 2 1/2" max installation deck depth
- · Ceramic disc control cartridge
- 7 1/4" reach swivel C-spout
- · Retractable pull-down metal hand spray
- Nylon hose
- · Quick Connect system for easy installation
- 1.75 GPM
- Handle rotation is only 1 1/8" from the center of the faucet to the backsplash
- Please allow 2" clearance from backsplash to center of faucet hole

### **COLORS/FINISHES**

- · Polished Chrome
- Polished Nickel
- Satin Nickel
- · Satin English Gold\*