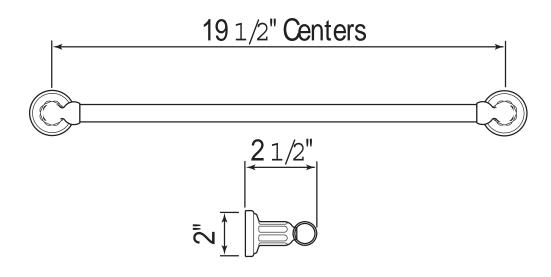

## Wall Mounted 19 1/2" Single Towel Bar

ROHL Perrin & Rowe® Bath

## U.6940

| FEATURES                                                                                                                   | <b>COLORS/FINISHES</b>                                                                                                         | WARRANTY           |
|----------------------------------------------------------------------------------------------------------------------------|--------------------------------------------------------------------------------------------------------------------------------|--------------------|
| <ul> <li>Mounting hardware included</li> <li>Highest quality brass construction</li> <li>Length can be cut down</li> </ul> | <ul> <li>Polished Chrome</li> <li>Polished Nickel</li> <li>Satin Nickel</li> <li>Inca Brass</li> <li>English Bronze</li> </ul> | • Limited Lifetime |