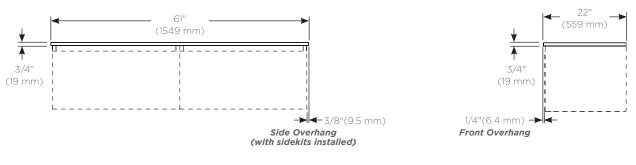

#### Dimensions

Width: 61" (1549 mm) **Depth:** 22" (559 mm) **Thickness:** 3/4" (19 mm) Weight: 90 lbs (40.8 kg)