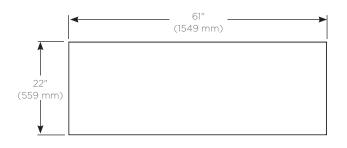

#### Dimensions

Width: 61" (1549 mm) **Depth:** 22" (559 mm) **Thickness:** 3/4" (19 mm) Weight: 90 lbs (40.8 kg)