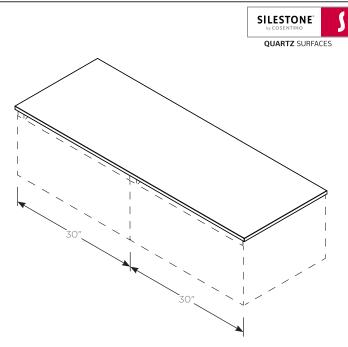

#### Dimensions

Width: 61" (1549 mm) **Depth:** 22" (559 mm) **Thickness:** 3/4" (19 mm) Weight: 90 lbs (40.8 kg)