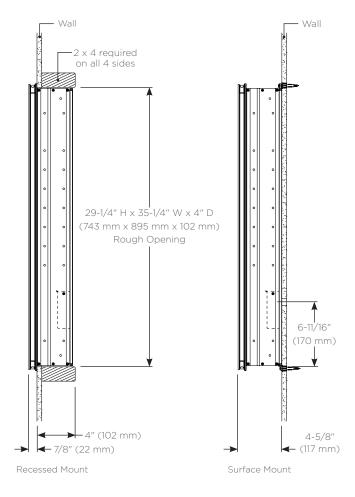

#### **Dimensions**

Height: 30" (762 mm) Width: 36" (914 mm)

Depth: 4-5/8" (117 mm) When surface mounted

7/8" (22 mm) When recessed

### **Installation Options**

**Recessed Mount** - Rough Opening - 29-1/4" H x 35-1/4" W x 4" D (743 mm H x 895 mm W x 102 mm D)

**Surface Mount** - Reference Surface Mount Kit when ordering PLSMK30D4P - Mirror Kit