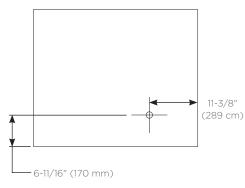

# **Electrical System**

- 120 VAC 60HZ 20A
- Field wire location as shown in drawing
- 1/2" conduit ( $\oslash$  7/8" actual) electrical knockout location shown below

Back of Cabinet - Wire Access Location