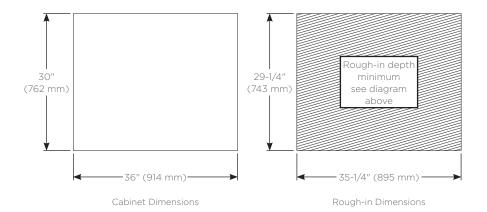

#### **Dimensions**

Height: 30" (762 mm) Width: 36" (914 mm)

Depth: 4-5/8" (117 mm) When surface mounted

7/8" (22 mm) When recessed

### **Installation Options**

**Recessed Mount** - Rough Opening - 29-1/4" H x 35-1/4" W x 4" D (743 mm H x 895 mm W x 102 mm D)

**Surface Mount** - Reference Surface Mount Kit when ordering PLSMK30D4P - Mirror Kit