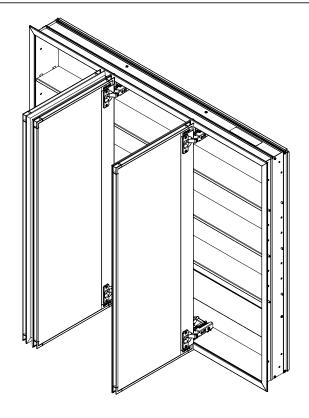

#### Construction

- Rust free aluminum construction
- Finished in Satin anodized aluminum, or White or Black finish
- 3 mirror design rear of cabinet and both sides of door
- Blum 100° self-closing hinges
- Safeseal® Gasket with sealed corners on cabinet body
- Adjustable shelving at 2" (51 mm) increments

### **Options**

- Left or Right hand hinged
- · Beveled front mirror
- Flat front mirror
- Electric, 120VAC outlet
- Other widths available