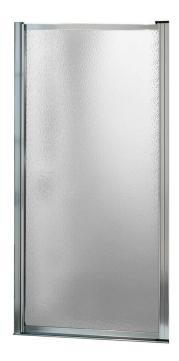

## Pivolok 31-32 3/4 x 64 1/2 in. Pivot Shower Door for Alcove Installation

Model number:

136655

Dimensions: 64.5" Installation: Material:

### **Standard Features:**

- 1-panel framed pivot door for alcove shower
- Full-length magnetic catch concealed in the door edge which allows the door to close tightly
- Reversible door for left or right installation
- Framed integrated channel redirects water toward the inside of the shower
- Full-length aluminium pull reinforces door and doubles as a handle

#### Warranty:

10 Years

Frame Finish(es):

Chrome (084)

Glass Pattern(s):

Clear (900)

Raindrop (970)