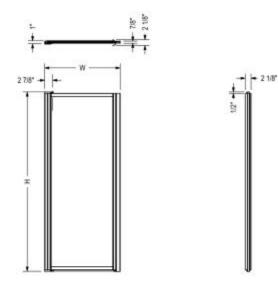

## **Model number:**

136655

Dimensions: 64.5"

Installation:

Material:

STANDARD

| Code   | Description                | Н       | W             |
|--------|----------------------------|---------|---------------|
| 136605 | Door Pivolok 19" - 20 3/4" | 64 1/2" | 19" - 20 3/4" |
| 136615 | Door Pivolok 21" - 22 3/4" | 64 1/2" | 21" - 22 3/4" |
| 136625 | Door Pivolok 23" - 24 3/4" | 64 1/2" | 23" - 24 3/4" |
| 136626 | Door Pivolok 25" - 26 3/4" | 64 1/2" | 25" - 26 3/4" |
| 136635 | Door Pivolok 27" - 28 3/4" | 64 1/2" | 27" - 28 3/4" |
| 136645 | Door Pivolok 29" - 30 3/4" | 64 1/2" | 29" - 30 3/4" |
| 136655 | Door Pivolok 31" - 32 3/4" | 64 1/2" | 31" - 32 3/4" |
| 136656 | Door Pivolok 33" - 34 3/4" | 64 1/2" | 33" - 34 3/4" |

All dimensions are approximate. Structure measurements must be verified against the unit to ensure proper fit.

**Dimensions** 

64 1/2 In. (1638 mm)

**Glass Thickness** 

Framed

Weight

37 lbs - 16.78 kg

**Frame Type** 

Framed

**Door Adjustment** 

Framed

**Minimum Door Access** 

25.25"

**Maximum Door Access** 

27"

| Project:        |  |
|-----------------|--|
| Contractor:     |  |
| Representative: |  |
| Date:           |  |
| Tel:            |  |
| Notes:          |  |
|                 |  |