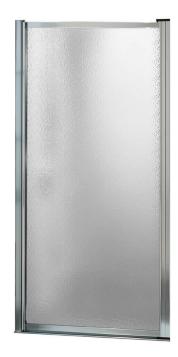

## Pivolok 27-28 3/4 x 64 1/2 in. Pivot Shower Door for Alcove Installation

Model number:

136635

Dimensions: 64.5" Installation: Material:

#### **Standard Features:**

- 1-panel framed pivot door for alcove shower
- Full-length magnetic catch concealed in the door edge which allows the door to close tightly
- Reversible door for left or right installation
- Framed integrated channel redirects water toward the inside of the shower
- Full-length aluminium pull reinforces door and doubles as a handle

#### Warranty:

10 Years

Frame Finish(es):

Chrome (084)

Glass Pattern(s):

Clear (900)

Raindrop (970)