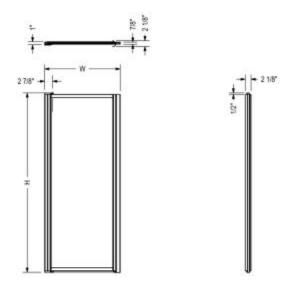

### **Model number:**

136635

Dimensions: 64.5"

Installation:

Material:

STANDARD

| Code   | Description                | Н       | W             |
|--------|----------------------------|---------|---------------|
| 136605 | Door Pivolok 19" - 20 3/4" | 64 1/2" | 19" - 20 3/4" |
| 136615 | Door Pivolok 21" - 22 3/4" | 64 1/2" | 21" - 22 3/4" |
| 136625 | Door Pivolok 23" - 24 3/4" | 64 1/2" | 23" - 24 3/4" |
| 136626 | Door Pivolok 25" - 26 3/4" | 64 1/2" | 25" - 26 3/4" |
| 136635 | Door Pivolok 27" - 28 3/4" | 64 1/2" | 27" - 28 3/4" |
| 136645 | Door Pivolok 29" - 30 3/4" | 64 1/2" | 29" - 30 3/4" |
| 136655 | Door Pivolok 31" - 32 3/4" | 64 1/2" | 31" - 32 3/4" |
| 136656 | Door Pivolok 33" - 34 3/4" | 64 1/2" | 33" - 34 3/4" |

All dimensions are approximate. Structure measurements must be verified against the unit to ensure proper fit.

**Dimensions** 

64 1/2 In. (1638 mm)

**Glass Thickness** 

Framed

Weight

32 lbs - 14.51 kg

Frame Type

Framed

**Door Adjustment** 

Framed

**Minimum Door Access** 

21.25"

**Maximum Door Access** 

23"

| Project:        |  |
|-----------------|--|
| Contractor:     |  |
| Representative: |  |
| Date:           |  |
| Tel:            |  |
| Notes:          |  |
|                 |  |
|                 |  |