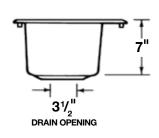

## **Design features:**

- Molded using matched metal molds with premium fiberglass blended with special resins for extra strength and durability
- Extra deep bowl self-rimming
- 3-1/2" reinforced drain opening fits standard basket drain assembly (not included)
- Connects to standard 1-1/2" P or S trap
- Accommodates single or dual handle faucet with 4" center
- Available in white, bone and sage granite
- Stain resistant, semi-gloss, colorfast finish
- Easy to clean

| Dimension            | Length  | Width   | Depth  |
|----------------------|---------|---------|--------|
| Overall              | 15"     | 15"     | 7-3/4" |
| Inside Bowl          | 10"     | 12"     | 7"     |
| Countertop<br>Cutout | 13-1/2" | 13-1/2" | _      |