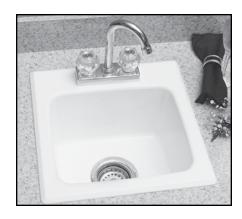

## **Design features:**

- Molded using matched metal molds with premium fiberglass blended with special resins for extra strength and durability
- Extra deep bowl self-rimming
- 3-1/2" reinforced drain opening fits standard basket drain assembly (not included)
- Connects to standard 1-1/2" P or S trap
- Accommodates single or dual handle faucet with 4" center
- Available in white, bone and sage granite
- Stain resistant, semi-gloss, colorfast finish
- Easy to clean

**General:** Furnish and install as shown on plans a DURASTONE® Bar Sink Model 20, as manufactured by E.L. Mustee & Sons, Inc. Material composition shall be molded fiberglass, using matched metal dies under heat and pressure. One-piece, seamless construction with self-rimming edge. Shall meet ANSI Z 124-2011. Overall size 15" length x 15" width x 7-3/4" depth, weight 7 lbs., Color: \_\_\_\_(White, Bone, Sage Granite).