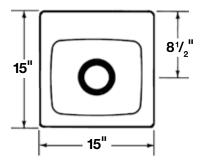

| Dimension            | Length  | Width   | Depth  |
|----------------------|---------|---------|--------|
| Overall              | 15"     | 15"     | 7-3/4" |
| Inside Bowl          | 10"     | 12"     | 7"     |
| Countertop<br>Cutout | 13-1/2" | 13-1/2" | _      |

**General:** Furnish and install as shown on plans a DURASTONE® Bar Sink Model 20, as manufactured by E.L. Mustee & Sons, Inc. Material composition shall be molded fiberglass, using matched metal dies under heat and pressure. One-piece, seamless construction with self-rimming edge. Shall meet ANSI Z 124-2011. Overall size 15" length x 15" width x 7-3/4" depth, weight 7 lbs., Color: \_\_\_\_(White, Bone, Sage Granite).