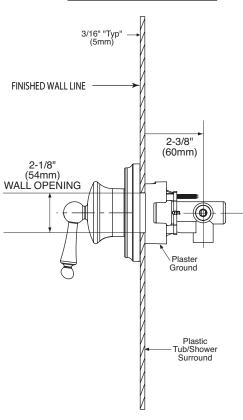

## **Thin Wall Installation**

4-9/32" (109mm)

**CRITICAL DIMENSIONS** 

(DO NOT SCALE)

www.moen.com

1/14