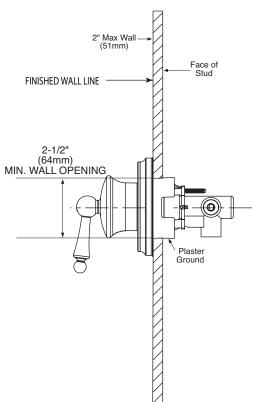

Buy it for looks. Buy it for life.®

### **DESCRIPTION**

- Metal construction with various finishes identified by suffix OPERATION
- Rotational control with 180° of rotation with stops

### **STANDARDS**

- Third party certified to ASME A112.18.1/CSA B125.1 and all applicable requirements referenced therein
- ADA ( for lever handle

## **WARRANTY**

- Lifetime limited warranty against leaks, drips and finish defects to the original consumer purchaser
- 5 year warranty if used in commercial installations

# **Specifications**



Waterhill™ Multi-Function Transfer Valve Trim Kit Models: TS325 series

**Valve:** 3372 or 3375

# **Thick Wall Installation**



## **Thin Wall Installation**





4-9/32" (109mm)

**CRITICAL DIMENSIONS** 

(DO NOT SCALE)

www.moen.com

1/14