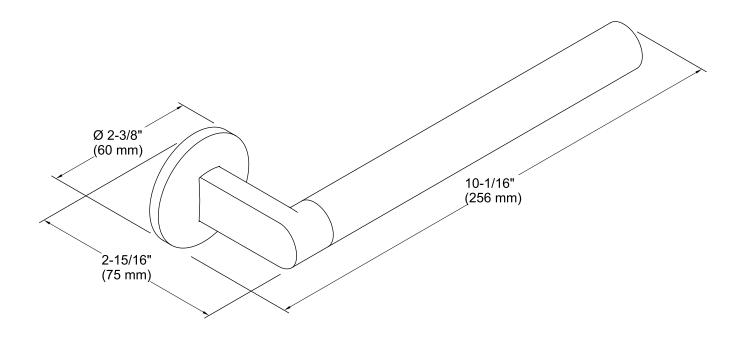

# Components™

Hand Towel Arm K-78377

### **Technical Information**

All product dimensions are nominal.