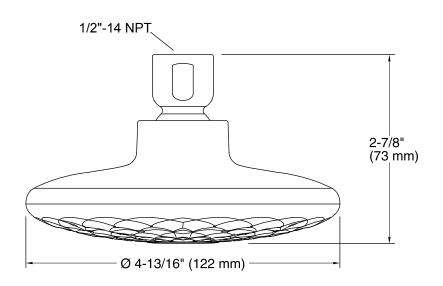

### **Technical Information**

All product dimensions are nominal.

### **Showerhead/Body Spray:**

Rated maximum flow: 2 gal/min (7.6 l/min)