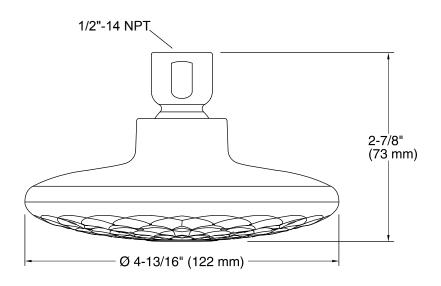

### **Technical Information**

All product dimensions are nominal.

### **Showerhead/Body Spray:**

Rated maximum flow: 2 gal/min (7.6 l/min)