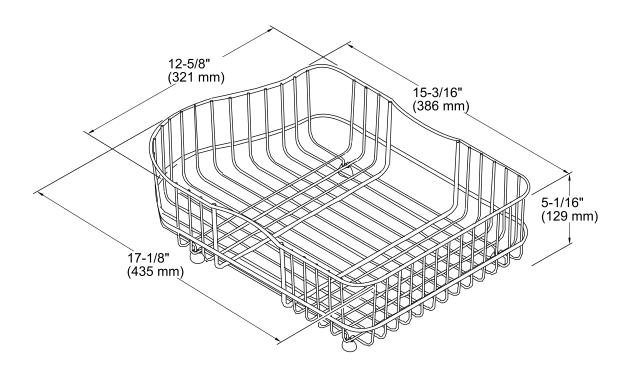

# Hartland® Sink Basket K-6603L

#### **Technical Information**

All product dimensions are nominal.