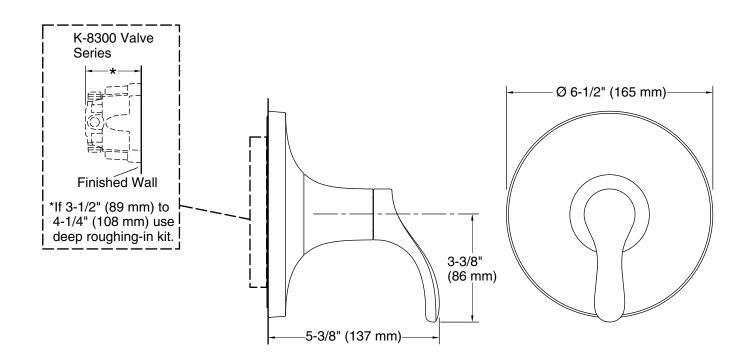

## **Technical Information**

All product dimensions are nominal. Drain included: No

## **Optional Products/Accessories**

K-10350 Deep rough-in kit K-10351 Test cap for K-8300 Series valve bodies