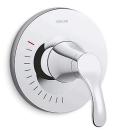

## Simplice<sup>®</sup> Rite-Temp<sup>®</sup>

Pressure-balancing valve trim K-TS23950-4

## Features

- A single handle controls both on/off activation and temperature setting.
- Coordinates with other products in the Simplice collection.

### Material

- Premium material construction with metal handle ensures reliability and durability.
- KOHLER finishes resist corrosion and tarnishing.