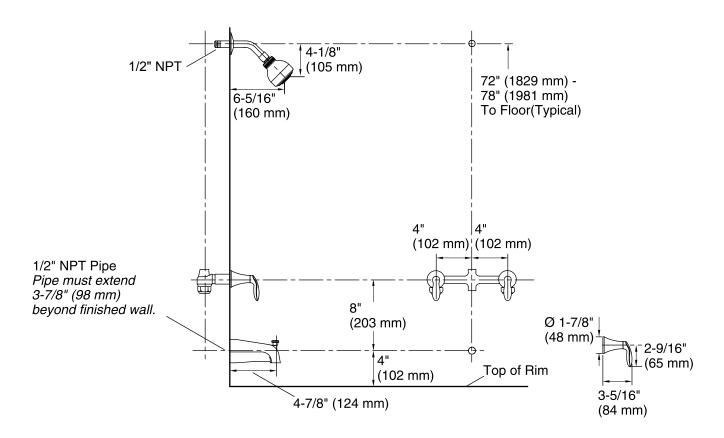

#### **Features**

- Premium construction ensures durability and reliability
- 4-7/8" (124 mm) diverter spout with NPT connection
- Reversible 1/2" quarter-turn washerless ceramic disc valves
- Lever handles
- Includes showerhead, arm and flange

#### **Technical Information**

All product dimensions are nominal.