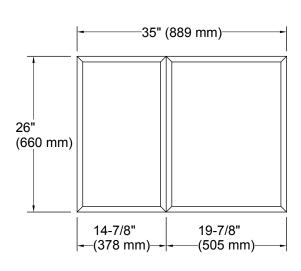

## **Features**

- Anodized aluminum construction with a durable rust-free and chip-free finish.
- Four adjustable tempered-glass shelves with vertical divider.
- Mirrored interior.
- Two-way adjustable hinges with 108-degree opening capability for easy cabinet access.
- Can be installed with left- or right-hand swing.
- Includes mounting hardware for surface or recessed installation.
- Includes side mirror kit for surface mount installation.

## Material

Anodized aluminum.

## **Recommended Products/Accessories**

K-2958 Audio Add-on



## Codes/Standards

None Applicable

# **KOHLER® One-Year Limited Warranty**

See website for detailed warranty information.









# **Technical Information**

All product dimensions are nominal.

### **Recess-Mount Cutout:**

Width: 34-1/4" (870 mm) Height: 25-1/4" (641 mm) Depth: 3-5/8" (92 mm)

### **Notes**

Install this product according to the installation guide.

When determining the height of the medicine cabinet, ensure the mirrored door will clear all obstacles (such as a faucet). A minimum distance of 2" (51 mm) is required.

Secure the screws (provided) to a stud to avoid possible property and product damage. If this is not possible, anchors (not provided) must be inserted before installing the screws.

This cabinet is designed for either right or left door swing. Check for obstructions.

Cutout for recess-mount installation: 34-1/4" (870 mm) width x 25-1/4" (641 mm) height x 3-5/8" (92 mm) depth.