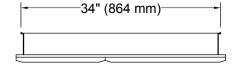

## **Features**

- Anodized aluminum construction with a durable rust-free and chip-free finish.
- Four adjustable tempered-glass shelves with vertical divider.
- Mirrored interior.
- Two-way adjustable hinges with 108-degree opening capability for easy cabinet access.
- Can be installed with left- or right-hand swing.
- Includes mounting hardware for surface or recessed installation.
- Includes side mirror kit for surface mount installation.

## Material

Anodized aluminum.

## **Recommended Products/Accessories**

K-2958 Audio Add-on



## Codes/Standards

None Applicable

# **KOHLER® One-Year Limited Warranty**

See website for detailed warranty information.









# **Technical Information**

All product dimensions are nominal.

### **Recess-Mount Cutout:**

Width: 34-1/4" (870 mm) Height: 25-1/4" (641 mm) Depth: 3-5/8" (92 mm)

### **Notes**

Install this product according to the installation guide.

When determining the height of the medicine cabinet, ensure the mirrored door will clear all obstacles (such as a faucet). A minimum distance of 2" (51 mm) is required.

Secure the screws (provided) to a stud to avoid possible property and product damage. If this is not possible, anchors (not provided) must be inserted before installing the screws.

This cabinet is designed for either right or left door swing. Check for obstructions.

Cutout for recess-mount installation: 34-1/4" (870 mm) width x 25-1/4" (641 mm) height x 3-5/8" (92 mm) depth.