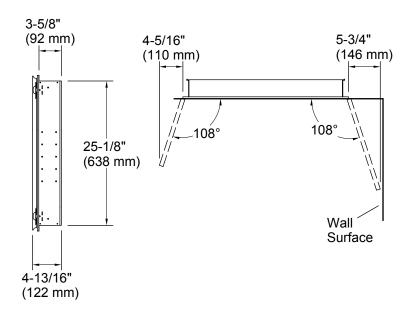

# **Technical Information**

All product dimensions are nominal.

### **Recess-Mount Cutout:**

Width: 34-1/4" (870 mm) Height: 25-1/4" (641 mm) Depth: 3-5/8" (92 mm)

Cutout for recess-mount installation: 34-1/4" (870 mm) width x 25-1/4" (641 mm) height x 3-5/8" (92 mm) depth.