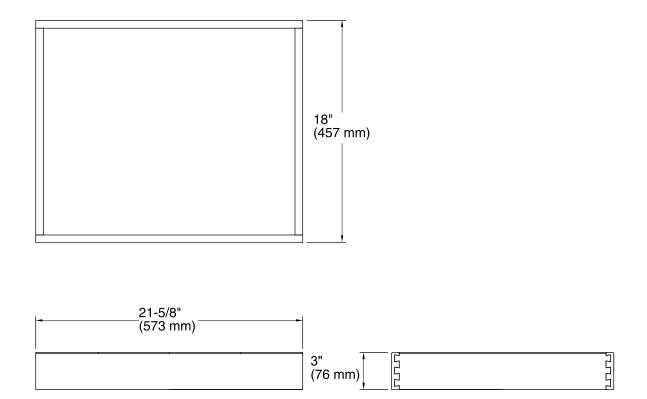

#### Features

- For use with K-99509 Jacquard<sup>®</sup>, K-99522 Damask<sup>®</sup>, and K-99535 Poplin<sup>®</sup> vanities.
- Catalyzed conversion varnish provides a durable moisture-resistant finish.
- Full-extension 18-inch depth tray with slow-close under-mount slides for smooth opening.

## Rollout Tray K-99680-SH10

#### **Technical Information**

All product dimensions are nominal.