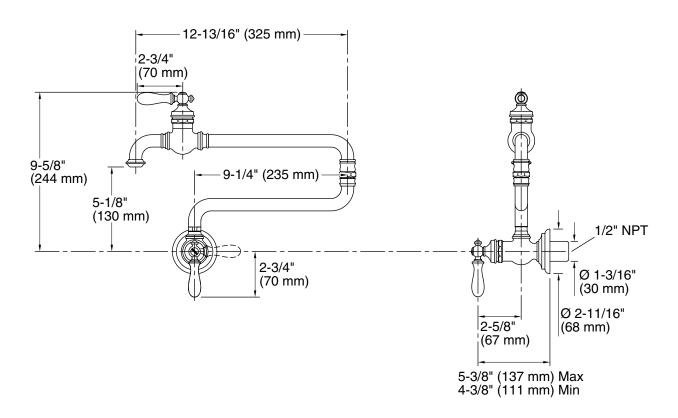

#### **Technical Information**

All product dimensions are nominal.

#### **Spout:**

Spout reach: 22" (559 mm)