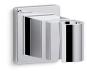

# Adjustable Wall-Mount Handshower Bracket K-98348

#### **Features**

- Bracket pivots and rotates to position handshower at desired angle.
- Ball joint offers smooth, wide-range movement.
- Unique side opening for handshower can be positioned for right- or left-side use.
- Coordinates with other products in the Awaken collection.

# Awaken®

Adjustable Wall-Mount Handshower Bracket K-98348