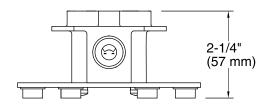

Refinia® Mounting-block K-97342

## **Features**

- For use with Refinia® freestanding bath fillers.
- Can be installed without required freestanding bath filler.



Codes/Standards ASME A112.18.1/CSA B125.1

KOHLER® Faucet Lifetime Limited Warranty

See website for detailed warranty information.





**KOHLER**, Faucets

Mounting-block K-97342







## **Technical Information**

All product dimensions are nominal.

## **Notes**

Install this product according to the installation guide.

Adequate floor support is required. The wood support must be a minimum of 2" (51 mm) thick by 6" (152 mm) wide. 2x6 lumber is NOT adequate for this application.

Concrete can be used as the floor support. Requires 3/16" masonry drill bit and six 1/4" x 1-3/4" concrete screws, not included.