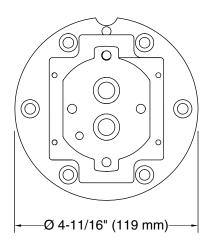

Refinia® Mounting-block K-97342

## **Features**

- For use with Refinia® freestanding bath fillers.
- Can be installed without required freestanding bath filler.



Codes/Standards ASME A112.18.1/CSA B125.1

KOHLER® Faucet Lifetime Limited Warranty

See website for detailed warranty information.





**KOHLER**, Faucets

Mounting-block K-97342







## **Technical Information**

All product dimensions are nominal.

## **Notes**

Install this product according to the installation guide.

Adequate floor support is required. The wood support must be a minimum of 2" (51 mm) thick by 6" (152 mm) wide. 2x6 lumber is NOT adequate for this application.

Concrete can be used as the floor support. Requires 3/16" masonry drill bit and six 1/4" x 1-3/4" concrete screws, not included.