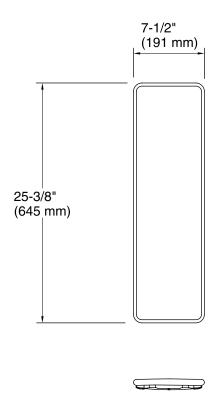

# **Bellwether®**

Drain Cover K-9156

#### **Technical Information**

All product dimensions are nominal.

Material: Aluminum