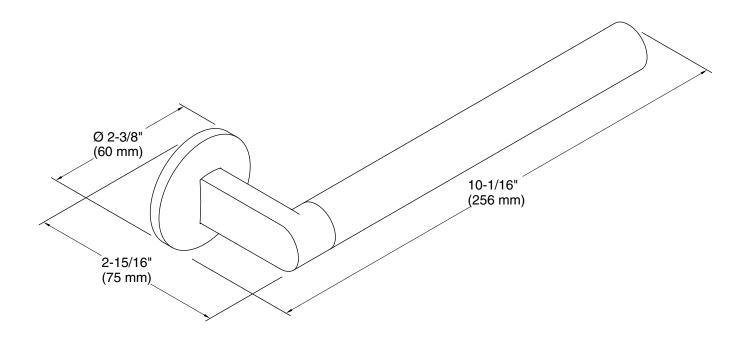

### **Technical Information**

All product dimensions are nominal.

Installation Type: Wall-mount

Material: Zinc, Brass