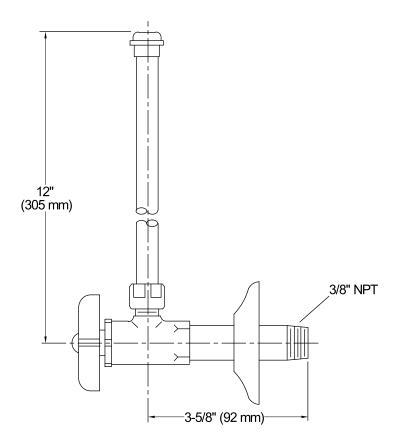

#### **Features**

- Brass construction.
- Compression valves.
- Pair of angle supplies with stop.
- Annealed vertical tube with union connection.
- 3/8" NPT connection with flange.
- Four-arm handle stop.

#### **Technical Information**

All product dimensions are nominal.