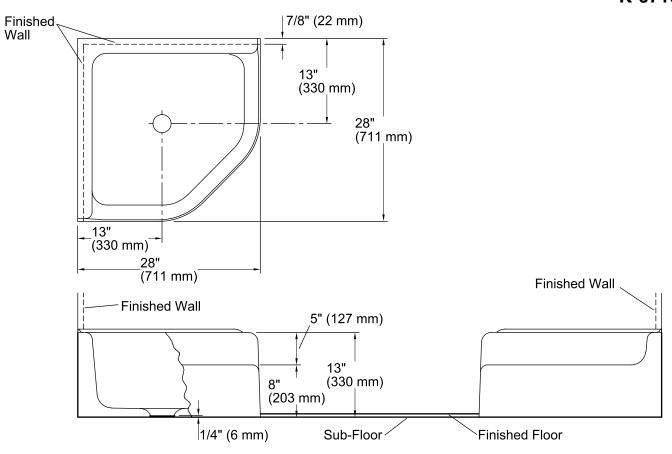

## **Technical Information**

All product dimensions are nominal.

Bowl configuration: Single Installation: Corner

Bowl area (Only): Length: 23" (584 mm)

Width: 23" (584 mm)

Water depth: 6-3/4" (171 mm)

Drain hole: 2-7/8" (73 mm)