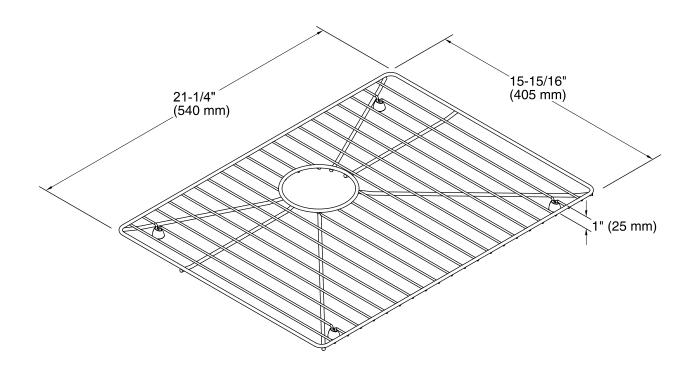

# **Technical Information**

All product dimensions are nominal.

Material: Metal