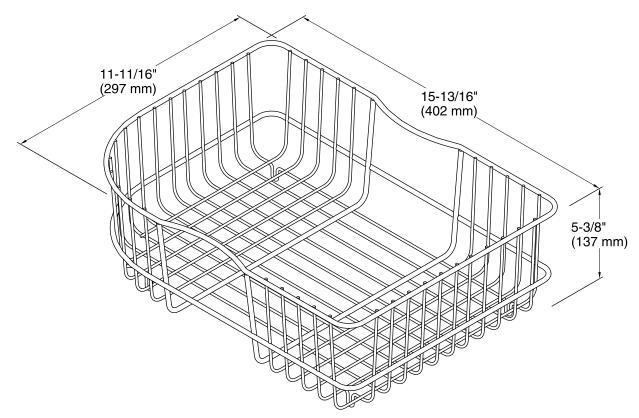

## **Technical Information**

All product dimensions are nominal. Material: Stainless Steel