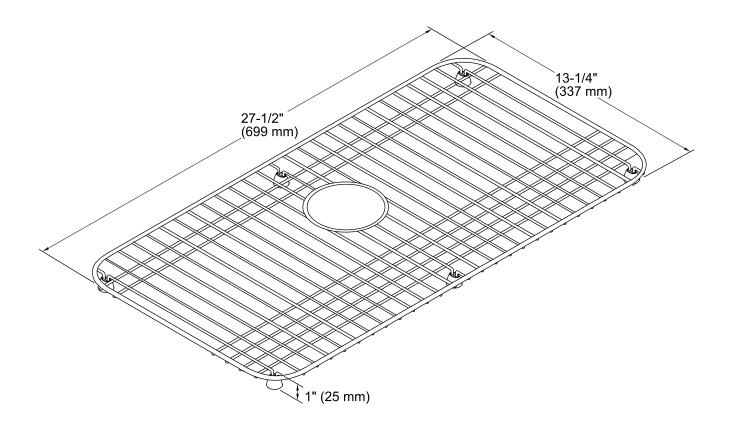

### **Technical Information**

All product dimensions are nominal.

Material: Stainless Steel