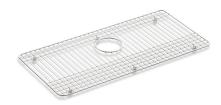

Dickinson® Sink Rack

K-6062

#### **Features**

- Fits in the bowl of the K-6546 Dickinson kitchen sink.
- Durable stainless-steel construction.
- Helps protect sink surface from daily wear.
- Dishwasher safe.
- Rubber feet provide added protection.