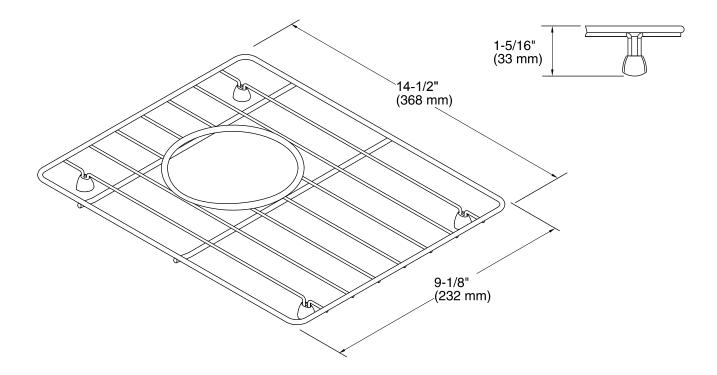

## **Technical Information**

All product dimensions are nominal. Material: Stainless Steel