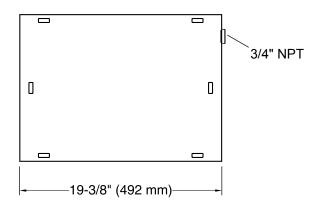

### Material

- KOHLER finishes resist corrosion and tarnishing.
- KOHLER finishes resist corrosion and tarnishing.
- Recommended for Kohler Steam Generators 13, 15, 26, 30 kW
- Tandem Generators 26kW and 30kW require two drain pans.
- 3/4" NPT Outlet for drain connection.
- Protects against water damage from leaks or pressure relief.

### **Technical Information**

All product dimensions are nominal.

Drain included:

Yes