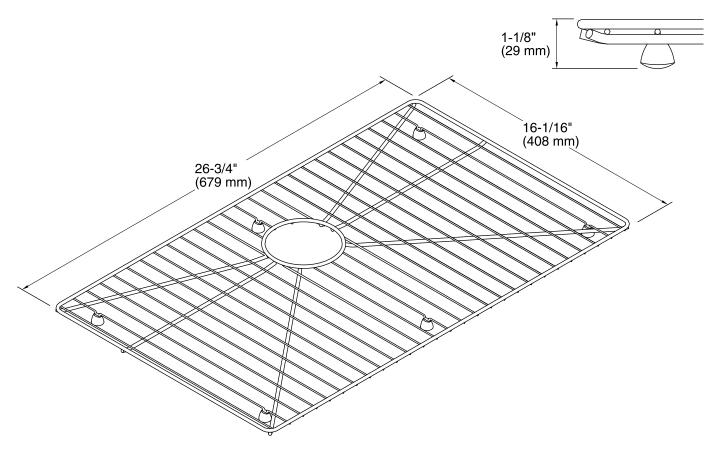

### **Technical Information**

All product dimensions are nominal.

Material: Stainless Steel