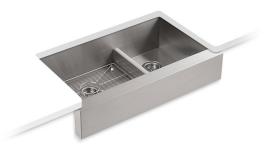

Vault™ Under-Mount Apron-Front Kitchen Sink K-3945

# Under-Mount Apron-Front Kitchen Sink K-3945

#### Features

- 36-inch minimum base cabinet width.
- Large/medium bowls.
- 9-inch depth.
- Short apron allows sink to be used in most standard cabinetry or retrofitted to existing standard cabinetry.
- Self-Trimming apron overlaps the cabinet face for easy installation.
- No faucet holes.
- Smart Divide<sup>®</sup> features a lower bowl divider that increases workspace and versatility.
- Rear drain increases workspace in the sink and storage space underneath.
- Includes installation hardware and a bottom sink rack.
- SilentShield<sup>®</sup> sound-absorption technology offers quieter performance.