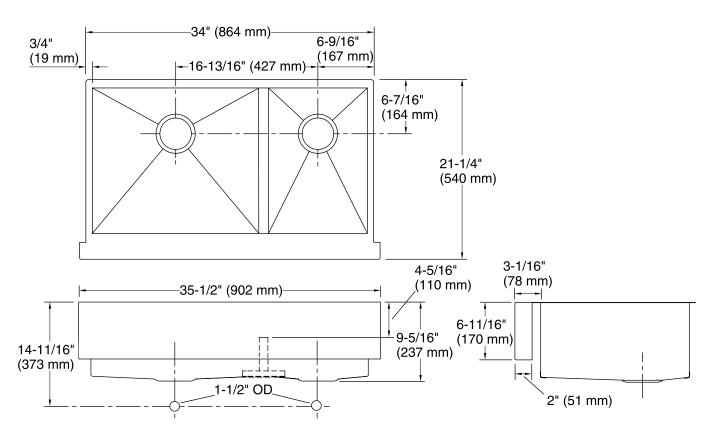

## **Technical Information**

| All product dimensions are nominal. |                                                                                   |
|-------------------------------------|-----------------------------------------------------------------------------------|
| Bowl configuration:                 | Off-set Large/small                                                               |
| Installation:                       | Under-mount                                                                       |
| Min. base cabinet<br>width:         | 36" (914 mm)                                                                      |
| Bowl area (Left):                   | Length: 19-11/16" (500 mm)<br>Width: 17-3/16" (437 mm)<br>Bowl depth: 9" (229 mm) |
| Bowl area (Right):                  | Length: 11-11/16" (297 mm)<br>Width: 17-3/16" (437 mm)<br>Bowl depth: 9" (229 mm) |
| Drain hole:                         | 3-11/16" (94 mm)                                                                  |
| Template:                           | 1166719-7, required, included                                                     |