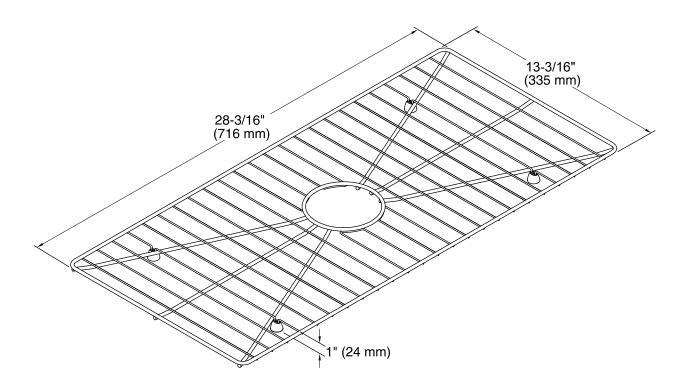

## **Technical Information**

All product dimensions are nominal. Material: Stainless Steel