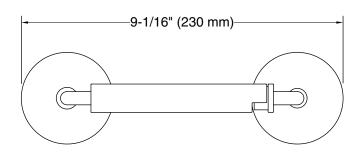

### **Technical Information**

All product dimensions are nominal. Wall-mount Installation Type:

Material: Zinc