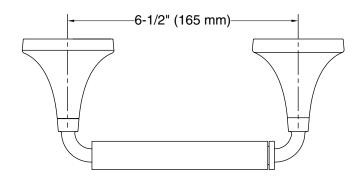

### **Technical Information**

All product dimensions are nominal. Wall-mount Installation Type:

Material: Zinc