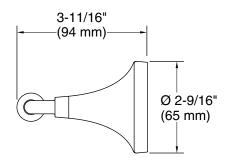

### **Technical Information**

All product dimensions are nominal. Wall-mount Installation Type:

Material: Zinc