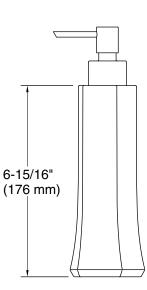

Occasion™ Soap dispenser K-27073

#### **Technical Information**

All product dimensions are nominal. Material: Ceramic, Plastic