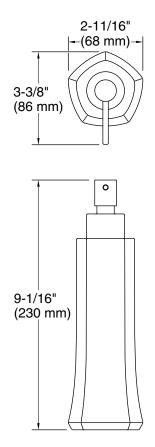

Occasion™ Soap dispenser K-27073

#### **Technical Information**

All product dimensions are nominal. Material: Ceramic, Plastic